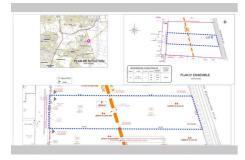

## Land 201 Genas

Flat serviced land of 835 m² of buildable surface area in Aue zone, to which are added 1059 m² in zone N and intended solely for garden use, i.e. a total area of 1894 m² The footprint coefficient of 0.35 of the buildable surface area is 292.25 m² of footprint. Independent access from a new subdivision in a residential area in the popular Azieu district, 5 minutes walk from the shops and schools of Place Jean Jaurès. Public transport less than 2 minutes on foot. Land sold free of builder. 3 lots available: 717 m² buildable + 1,141 m² garden: 1,858 m² 835 m² buildable + 1,059 m² garden: 1,894 m² 976 m² buildable + 1,089 m² garden: 2,065 m² Information on the risks to which this property is exposed is available on the Géorisks website: www.georisks.gouv.fr