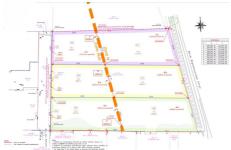

## Land 201 Genas

Flat serviced land of 835 m² of buildable surface area in Aue zone, to which are added 1059 m² in zone N and intended solely for garden use, i.e. a total area of 1894 m² The footprint coefficient of 0.35 of the buildable surface area is 292.25 m² of footprint. Independent access from a new subdivision in a residential area in the popular Azieu district, 5 minutes walk from the shops and schools of Place Jean Jaurès. Public transport less than 2 minutes on foot. Land sold free of builder. 3 lots available: 717 m² buildable + 1,141 m² garden: 1,858 m² 835 m² buildable + 1,059 m² garden: 1,894 m² 976 m² buildable + 1,089 m² garden: 2,065 m² Information on the risks to which this property is exposed is available on the Géorisks website: www.georisks.gouv.fr