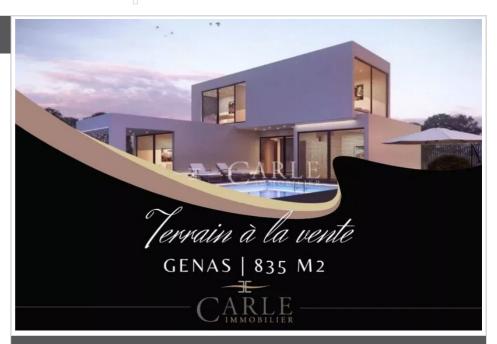

## € 499 000

For sale land Surface: 835 m<sup>2</sup>

Exposition: Est - Ouest

## Land 201 Genas

Flat serviced land of 835 m² of buildable surface area in Aue zone, to which are added 1059 m² in zone N and intended solely for garden use, i.e. a total area of 1894 m² The footprint coefficient of 0.35 of the buildable surface area is 292.25 m² of footprint. Independent access from a new subdivision in a residential area in the popular Azieu district, 5 minutes walk from the shops and schools of Place Jean Jaurès. Public transport less than 2 minutes on foot. Land sold free of builder. 3 lots available: 717 m² buildable + 1,141 m² garden: 1,858 m² 835 m² buildable + 1,059 m² garden: 1,894 m² 976 m² buildable + 1,089 m² garden: 2,065 m² Information on the risks to which this property is exposed is available on the Géorisks website: www.georisks.gouv.fr