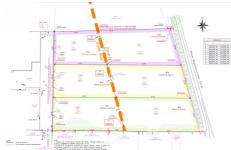

## Land 200 Genas

Serviced flat land of 976 m² of buildable surface area in Aue zone, to which are added 1089 m² in zone N and intended solely for garden use, i.e. a total area of 2065 m² The footprint coefficient of 0.35 of the buildable area is 341.60 m² of footprint. Independent access from a new subdivision in a residential area in the popular Azieu district, 5 minutes walk from the shops and schools of Place Jean Jaurès. Public transport less than 2 minutes on foot. Land sold free of builder. 3 lots available: 717 m² buildable + 1,141 m² garden: 1,858 m² 835 m² buildable + 1,059 m² garden: 1,894 m² 976 m² buildable + 1,089 m² garden: 2,065 m² Information on the risks to which this property is exposed is available on the Géorisks website: www.georisques.gouv.fr