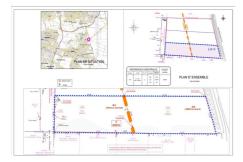

## Land 200 Genas

Serviced flat land of 976 m² of buildable surface area in Aue zone, to which are added 1089 m² in zone N and intended solely for garden use, i.e. a total area of 2065 m² The footprint coefficient of 0.35 of the buildable area is 341.60 m² of footprint. Independent access from a new subdivision in a residential area in the popular Azieu district, 5 minutes walk from the shops and schools of Place Jean Jaurès. Public transport less than 2 minutes on foot. Land sold free of builder. 3 lots available: 717 m² buildable + 1,141 m² garden: 1,858 m² 835 m² buildable + 1,059 m² garden: 1,894 m² 976 m² buildable + 1,089 m² garden: 2,065 m² Information on the risks to which this property is exposed is available on the Géorisks website: www.georisques.gouv.fr