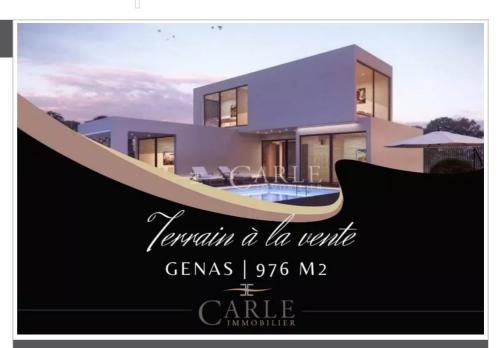

## € 559 000

For sale land Surface: 976 m<sup>2</sup>

Exposition: Est - Ouest

## Land 200 Genas

Serviced flat land of 976 m² of buildable surface area in Aue zone, to which are added 1089 m² in zone N and intended solely for garden use, i.e. a total area of 2065 m² The footprint coefficient of 0.35 of the buildable area is 341.60 m² of footprint. Independent access from a new subdivision in a residential area in the popular Azieu district, 5 minutes walk from the shops and schools of Place Jean Jaurès. Public transport less than 2 minutes on foot. Land sold free of builder. 3 lots available: 717 m² buildable + 1,141 m² garden: 1,858 m² 835 m² buildable + 1,059 m² garden: 1,894 m² 976 m² buildable + 1,089 m² garden: 2,065 m² Information on the risks to which this property is exposed is available on the Géorisks website: www.georisques.gouv.fr